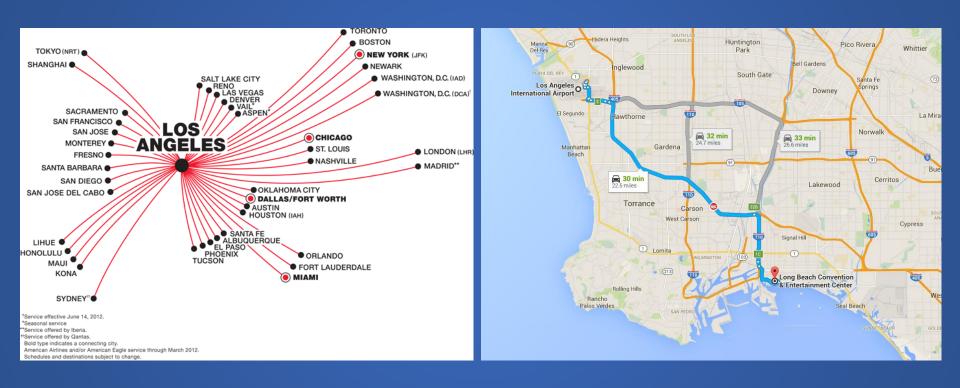

## Travel to Long Beach: 3 airports within 22 miles

LAX has direct connections to all major cities worldwide

• LAX is 22 miles NW to the Convention Center