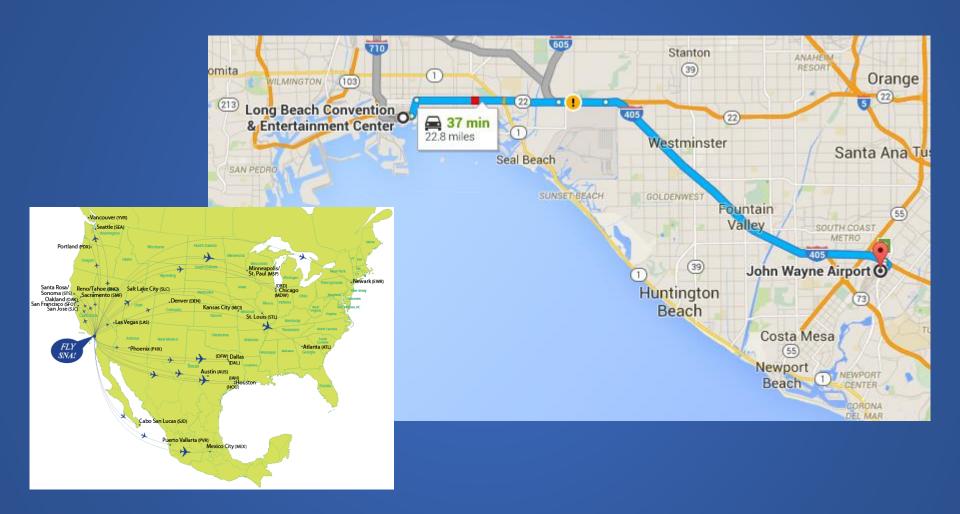

## Airport in Orange County

The John Wayne Airport (SNA) is 22 miles SE

• 20 nonstop destinations in US, Canada, and Mexico