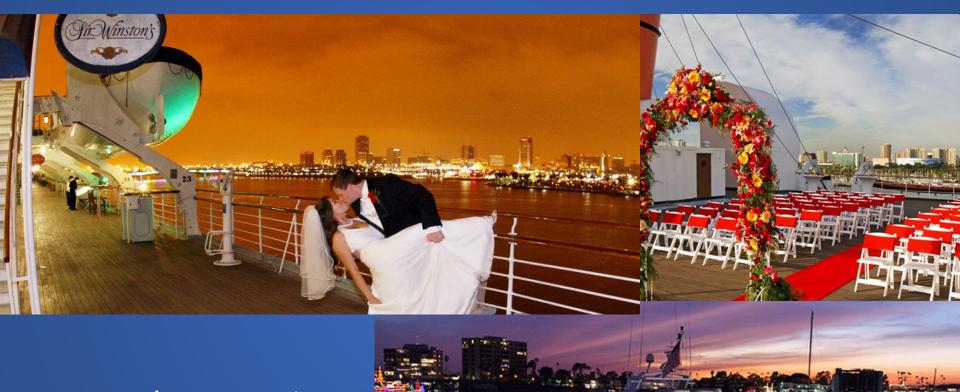

#### Wedding service at Queen Mary and many waterfront venues

Graduate students, plan ahead!!

MESTIN.

Party and group cruise dining on Yachts!

Performing arts along the harbor walk