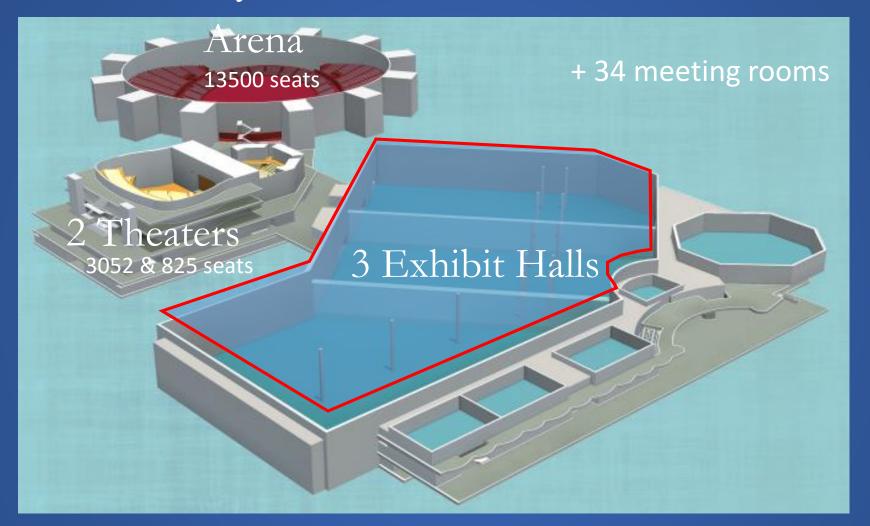

#### Exhibit Halls

Three dynamic exhibition halls with 224,000 square feet of space can be utilized for all types of events The space divides into three separate halls to accommodate a variety of events.

#### Arena

The Long Beach Arena can be utilized for events such as exhibits, concerts, and sporting events-including ice events and special events and parties. The Pacific Room at the Long Beach Arena is a lavish setting that brings together sight, sound, and space.

## Key information

• 34 meeting rooms hosting 40 to 640 people, great for workshops and tutorials

- In case CVPR19 grows even bigger to 5000+ people....
- We are prepared.....
  - Two theatres:
    - Terrace theater: 3052 seats
    - Center theater: 825 seats
  - Arena: 13500 seats in case we need it!!