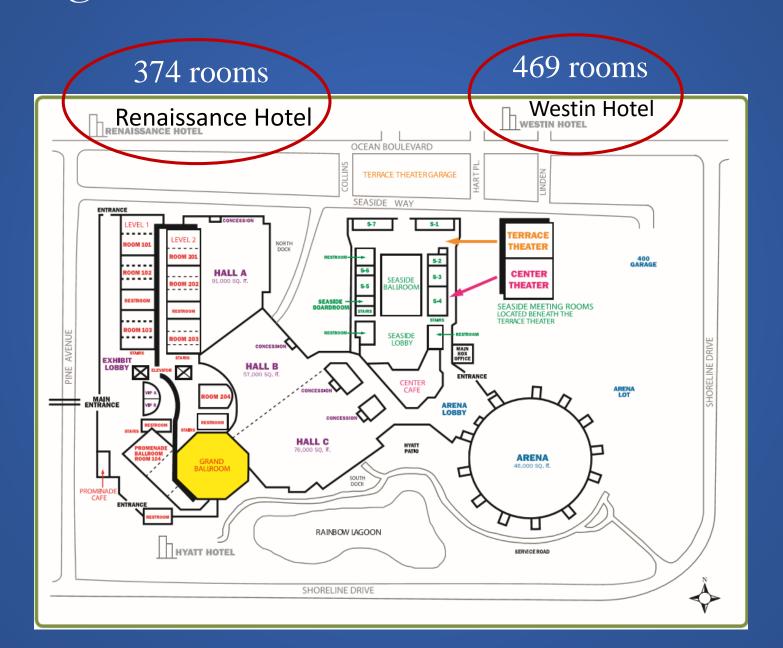

## Two big hotels next to the LBCC

## The facility:

- Plenty of spaces for posters, demos, and exhibitions
  - Hall A: 91,000 sq ft, Hall B: 57,000 sq ft, Hall C: 76,000 sq ft

#### Explore the possibilities.

The Long Beach Convention & Entertainment Center offers more than 400,000 square feet of meeting and exhibit space, with new wiring for the latest technology as well as wireless capability. There are two VIP lounges, a full-service concierge/restaurant reservation desk, hospitality catering and an on-site audio/visual supplier. With 34 meeting rooms and a Grand Ballroom, three dynamic Exhibition Halls, Long Beach Arena, Beverly O'Neill Theater and the Terrace Theater, the Long Beach Convention & Entertainment Center is ideal for all types of special events, conventions and tradeshows and is within walking distance to everything.