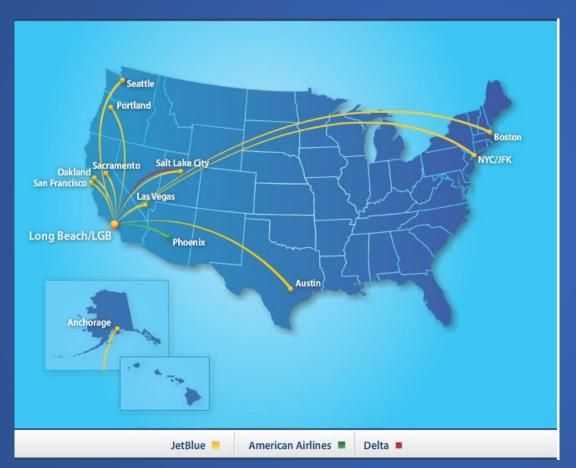

## Long Beach has its own airport!

• The Long Beach Airport (LGB) is 6 miles away.