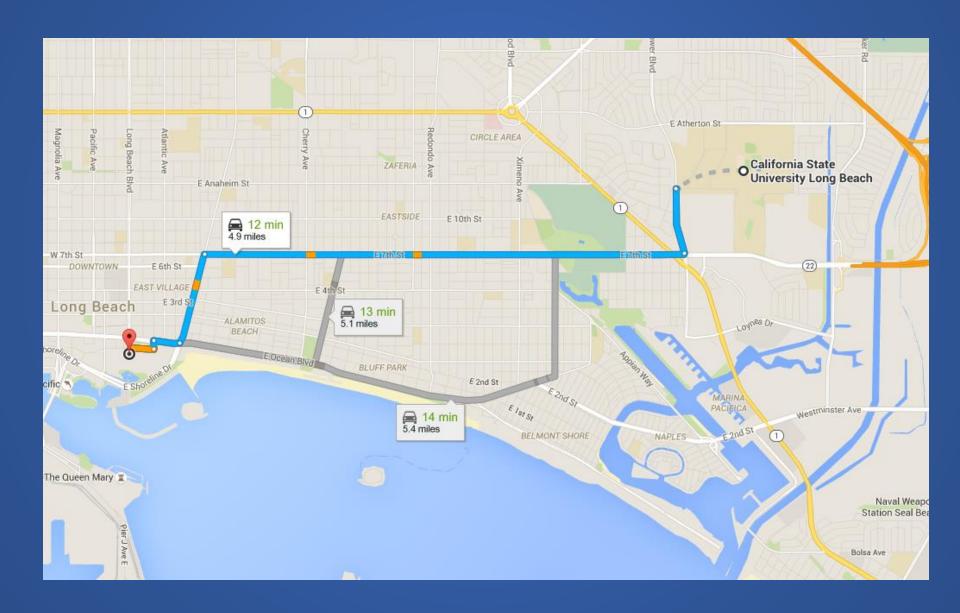

ge      | LGB | \$370 |
| Berlin         | LAX | \$700  | San Francisco | LAX | \$110 | Anchorage      | LAX | \$275 |
| Moscow         | LAX | \$620  | Phoenix       | LAX | \$100 | Hawaii         | LAX | \$575 |
| Rio de Janeiro | LAX | \$485  | Nashville     | LAX | \$325 | Salt Lake City | LAX | \$185 |
| Cairo          | LAX | \$695  | Orlando       | LAX | \$300 | Toronto        | LAX | \$360 |

## Two big hotels next to the LBCC



## Affordable lodging in close neighborhood



- 10+ affordable hotels within walking distance.
- Compared to other big cities, like NYC, SFO, LA hotels are much more affordable.

## Even cheaper? – Airbnb

Price: \$31~\$155/night



• Look at the views and prices!!! Airbnb is quite popular in the Long Beach area.

## Student dormitory at CSU Long Beach



## A dozen waterfront restaurants...



## Food? All you can eat....



## Authentic Food? Little X in LA



#### Long Beach weather statistics:

So.Cal coastline weather in June is perfect and unbeatable!



## Attractions within 10 minutes' walk

## Aquarium of the pacific is right cross the street: --- bring your family!



#### The Queen Mary Hotel .....



#### Wedding service at Queen Mary and many waterfront venues

Graduate students, plan ahead!!



MESTIN.

Party and group cruise dining on Yachts!







Performing arts along the harbor walk





### Pre and post conference

#### Out to the ocean...

Boats and yachts for fishing and whale watch are ~200 yards from the Convention Center



#### Catelina island is about 50 minutes by ferry





















# We pledge your vot