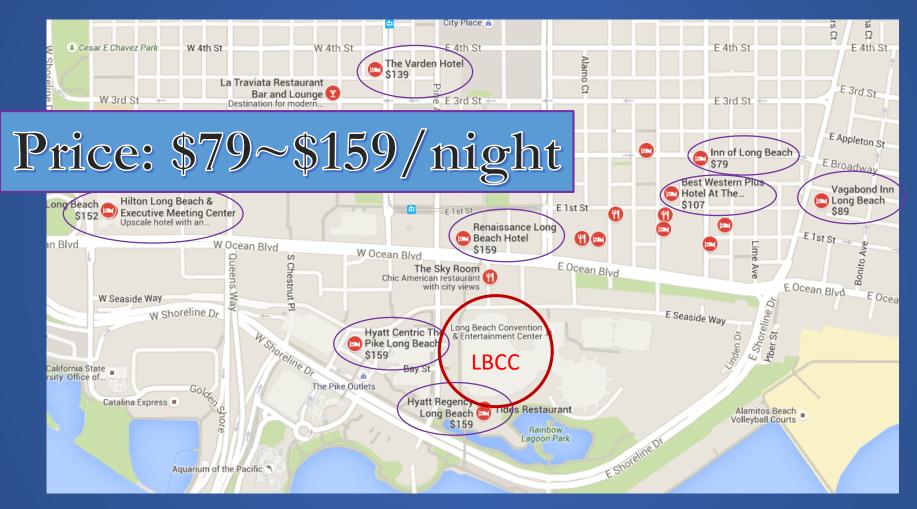

## Affordable lodging in close neighborhood

- 10+ affordable hotels within walking distance.
- Compared to other big cities, like NYC, SFO, LA hotels are much more affordable.