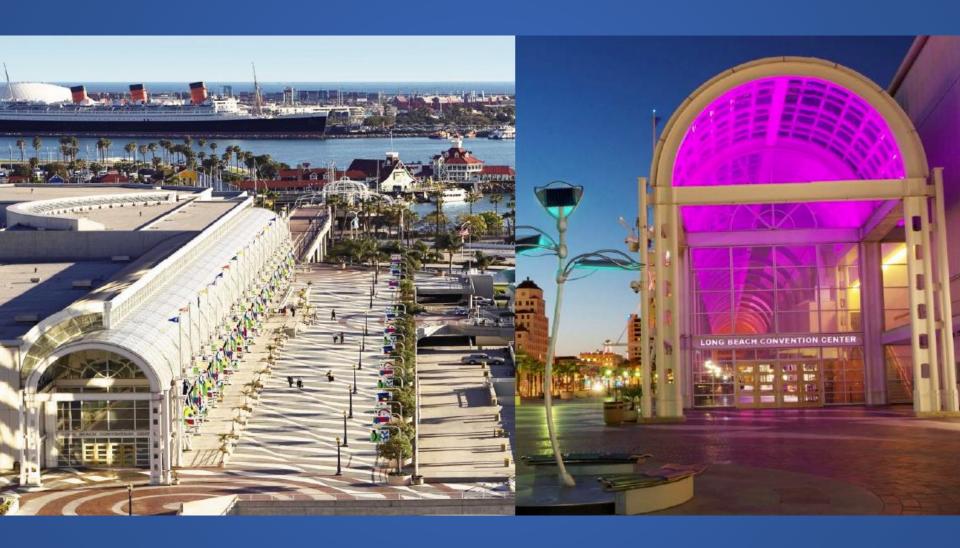

#### Our Facilities

#### Explore the possibilities.

The Long Beach Convention & Entertainment Center offers more than 400,000 square feet of meeting and exhibit space, with new wiring for the latest technology as well as wireless capability. There are two VIP lounges, a full-service concierge/restaurant reservation desk, hospitality catering and an on-site audio/visual supplier. With 34 meeting rooms and a Grand Ballroom, three dynamic Exhibition Halls, Long Beach Arena, Beverly O'Neill Theater and the Terrace Theater, the Long Beach Convention & Entertainment Center is ideal for all types of special events, conventions and tradeshows and is within walking distance to everything.