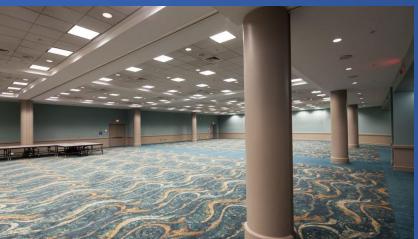

#### Exhibit Halls

Three dynamic exhibition halls with 224,000 square feet of space can be utilized for all types of events The space divides into three separate halls to accommodate a variety of events.

#### Meeting Rooms

Our newly redesigned meeting rooms, fully equipped with experiential enhancements, allow attendees to share and connect like never before