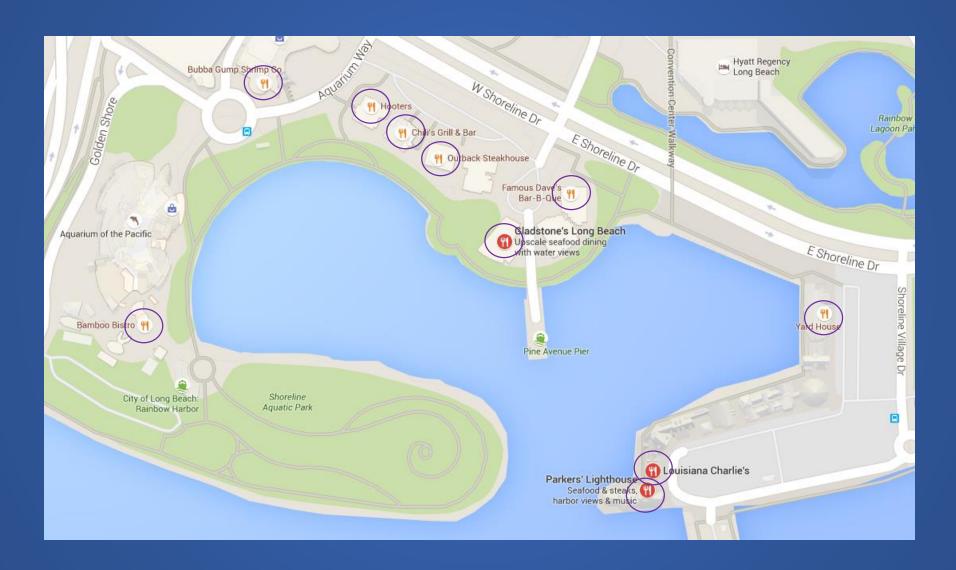

| LAX | \$700  | San Francisco | LAX | \$110 | Anchorage      | LAX | \$275 |
| Moscow         | LAX | \$620  | Phoenix       | LAX | \$100 | Hawaii         | LAX | \$575 |
| Rio de Janeiro | LAX | \$485  | Nashville     | LAX | \$325 | Salt Lake City | LAX | \$185 |
| Cairo          | LAX | \$695  | Orlando       | LAX | \$300 | Toronto        | LAX | \$360 |

## Two big hotels next to the LBCC



## Affordable lodging in close neighborhood



- 10+ affordable hotels within walking distance.
- Compared to other big cities, like NYC, SFO, LA hotels are much more affordable.

## Even cheaper? – Airbnb

Price: \$31~\$155/night



• Look at the views and prices!!! Airbnb is quite popular in the Long Beach area.

## Student dormitory at CSU Long Beach



## A dozen waterfront restaurants...



## Food? All you can eat....



## Authentic Food? Little X in LA



#### Long Beach weather statistics:

So.Cal coastline weather in June is perfect and unbeatable!



## Attractions within 10 minutes' walk

## Aquarium of the pacific is right cross the street: --- bring your family!



#### The Queen Mary Hotel .....



#### Wedding service at Queen Mary and many waterfront venues

Graduate students, plan ahead!!



MESTIN.

Party and group cruise dining on Yachts!







Performing arts along the harbor walk





### Pre and post conference

#### Out to the ocean...

Boats and yachts for fishing and whale watch are ~200 yards from the Convention Center



#### Catelina island is about 50 minutes by ferry





















# We pledge your votes... to bring CVPR to LA... for the fir