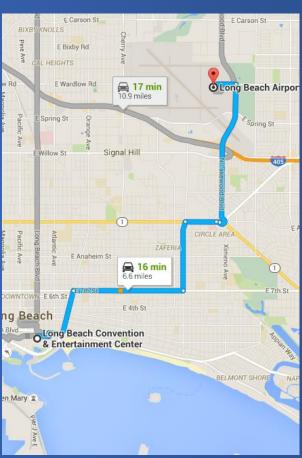

## Long Beach has its own airport!

• The Long Beach Airport (LGB) is 6 miles away.