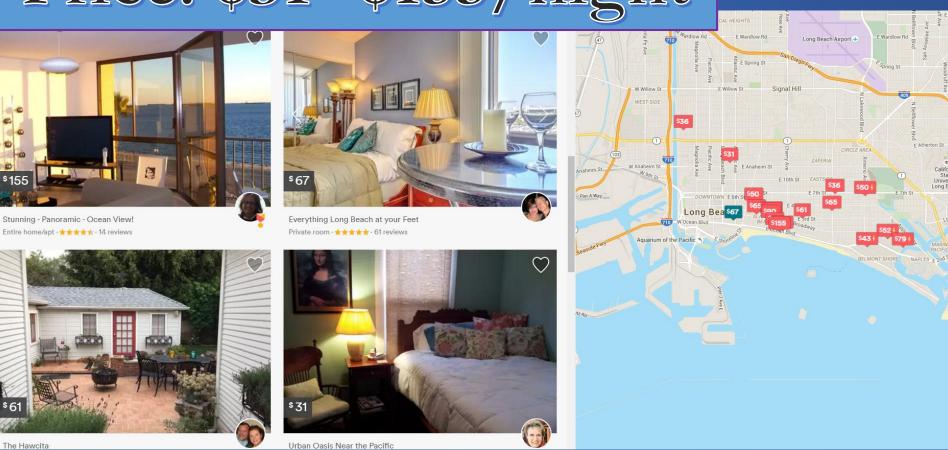

## Even cheaper? – Airbnb

Price: \$31~\$155/night

• Look at the views and prices!!! Airbnb is quite popular in the Long Beach area.