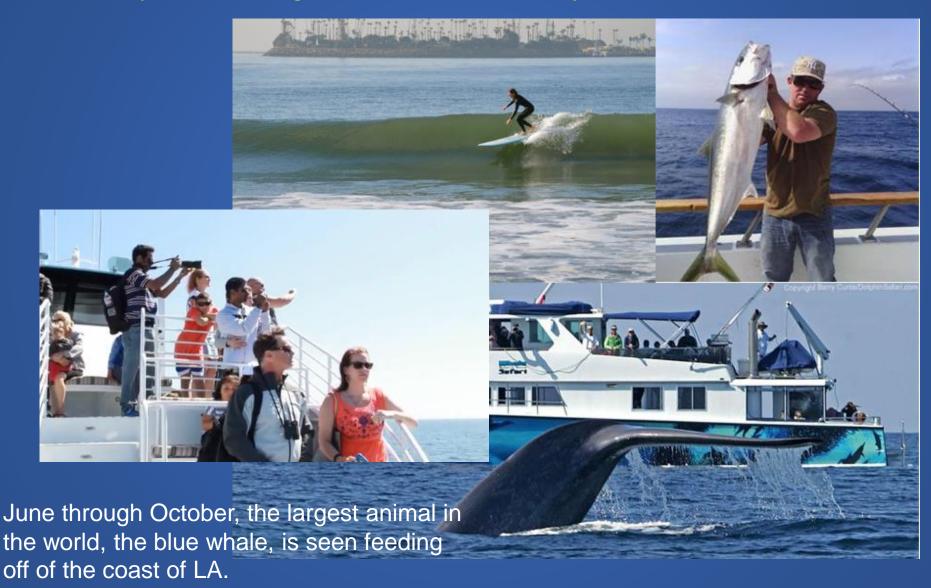

#### Out to the ocean...

Boats and yachts for fishing and whale watch are ~200 yards from the Convention Center