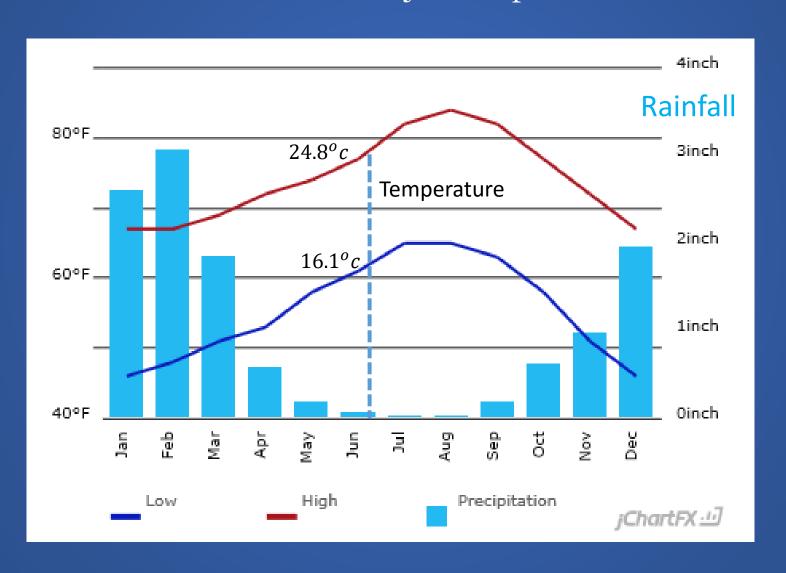

#### Long Beach weather statistics:

So.Cal coastline weather in June is perfect and unbeatable!