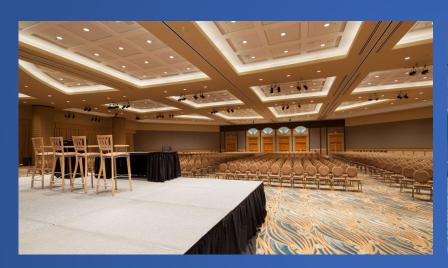

### The Grand & Promenade Ballrooms

#### • Both can easily accommodate 1400+ audience

| Room                      | Sq. Ft. | Size     | Ceiling | Theater | Classroom | Banquet | Reception |
|---------------------------|---------|----------|---------|---------|-----------|---------|-----------|
| Promenade<br>Ballroom 104 | 13,200  | 75'x176' | 14'     | 1,400   | 640       | 820     | 1,466     |
| Grand Ballroom            | 20,456  |          | 22'-9"  | 2,100   | 840       | 1,200   | 2,272     |
| 1/2 Ballroom              | 10,228  |          | 22'-9"  | 989     | 300       | 590     | 1,136     |